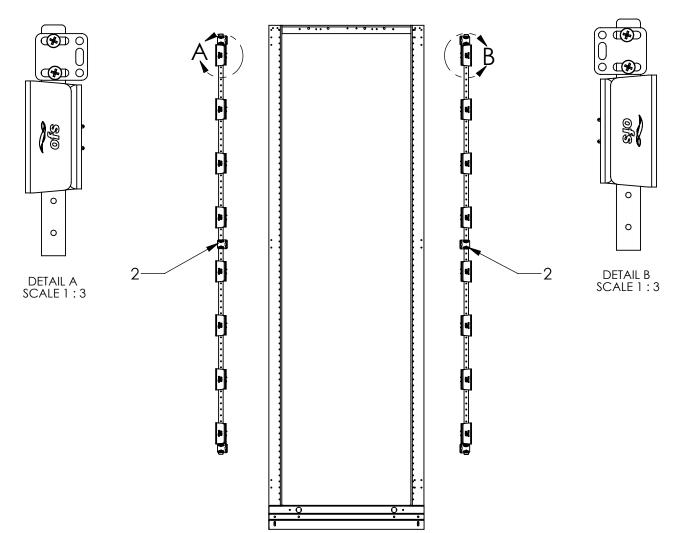

2. ORIENT THE EEB CCM AS SHOWN ABOVE FOR LEFT AND RIGHT SIDE FRAME ATTACHMENT. THE LEFT EEB CCM IS ORIENTED SO THAT THE PLASTIC BEND LIMITERS ARE FACING RIGHT. THE RIGHT EEB CCM IS ORIENTED SO THAT THE PLASTIC BEND LIMITERS ARE FACING LEFT.