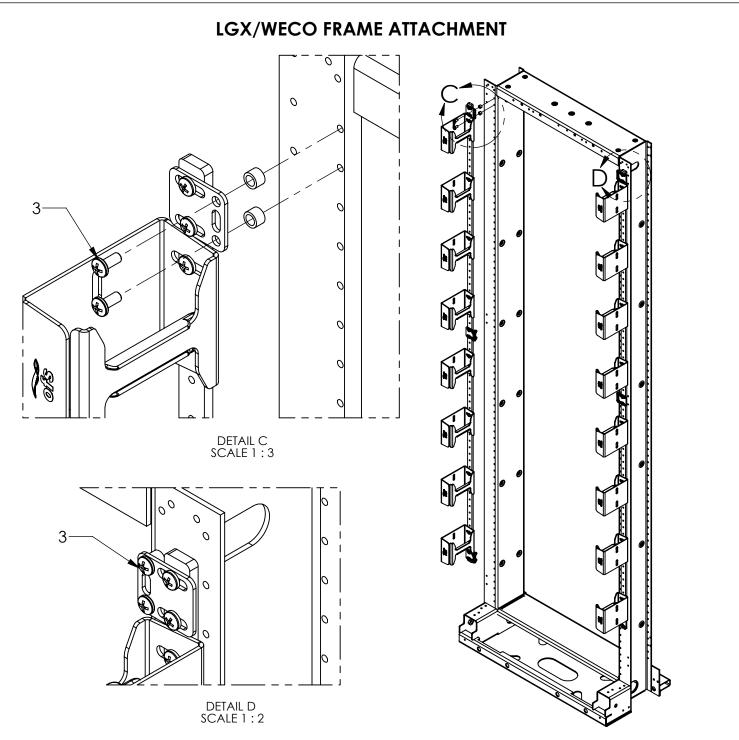

3. THE EEB CCM ATTACHES TO THE LGX/WECO FRAME USING (2) 12-24 X 3/4 SCREWS AND (2) SPACERS AT EACH OF THE (6) ATTACHMENT POINTS SPACED AS SHOWN. EXTRA MOUNTING HARDWARE IS PROVIDED IF ADDITIONAL ATTACHMENT POINTS ARE REQUIRED.

CAUTION: MAKE SURE THE 3/4" LONG SCREWS ARE USED WITH THE PLASTIC SPACERS TO SECURE CCM VERTICAL BEAM ONTO THE FRAME. THE 3/8" LONG SCREWS ARE USED TO SECURE CCM FLAT MOUNTING PLATES TO THE CCM VERTICAL BEAM. REVERSING THE USAGE OF THE 3/8" AND 3/4" SCREWS WILL RESULT IN INPROPER INSTALLATION.

4. THE EEB CCM ATTACHES TO THE ETSI FRAME USING (2) 12-24 X 3/4 SCREWS AND (2) SPACERS AT EACH OF THE (6) ATTACHMENT POINTS SPACED AS SHOWN. EXTRA MOUNTING HARDWARE IS PROVIDED IF ADDITIONAL ATTACHMENT POINTS ARE REQUIRED.