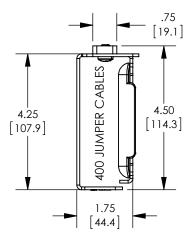

## **EEB CCM SIZE, MAX CABLE CAPACITY & ORIENTATION**

TOP VIEW EEB CCM

NOTE: ALL DIMENSIONS ARE IN INCHES [MM]. THE CAPACITY IS FOR 1.6MM OD SIMPLEX JUMPERS. THE MAXIMUM NUMBER OF 2.0MM SIMPLEX JUMPERS IS 240 CABLES.