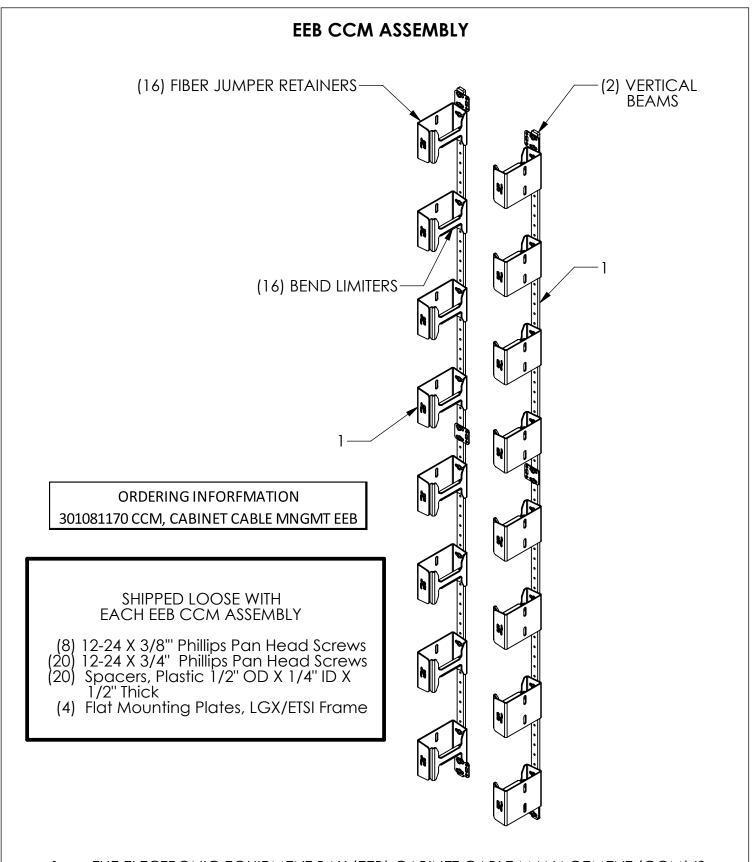

1. THE ELECTRONIC EQUIPMENT BAY (EEB) CABINET CABLE MANAGEMENT (CCM) IS PROVIDED AS A TWO PIECE ASSEMBLY AS SHOWN. EACH SUBASSEMBLY MAY BE USED AS A LEFT OR RIGHT SUBASSEMBLY AS THEY ARE REVERSIBLE.