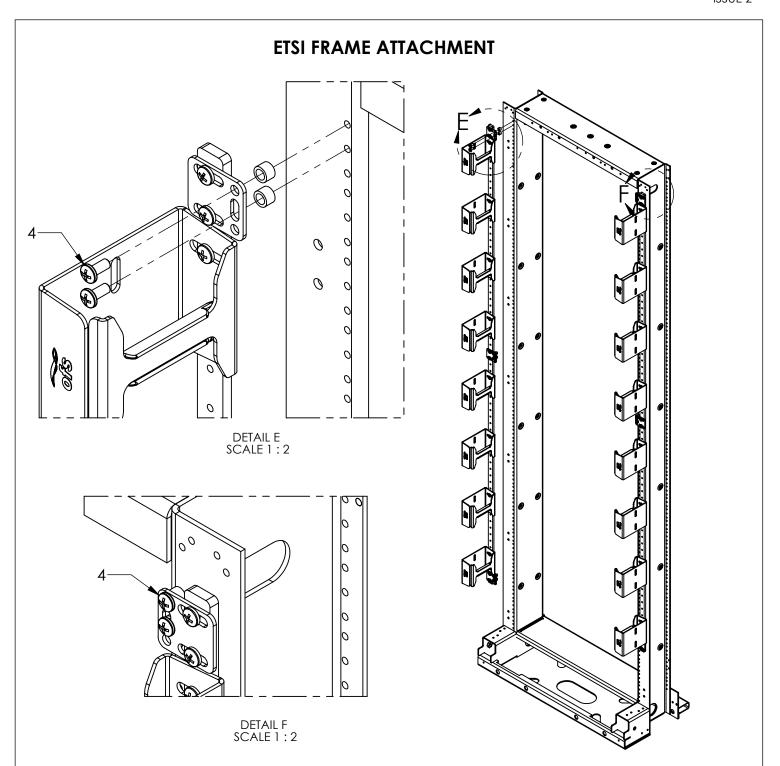

4. THE EEB CCM ATTACHES TO THE ETSI FRAME USING (2) 12-24 X 3/4 SCREWS AND (2) SPACERS AT EACH OF THE (6) ATTACHMENT POINTS SPACED AS SHOWN. EXTRA MOUNTING HARDWARE IS PROVIDED IF ADDITIONAL ATTACHMENT POINTS ARE REQUIRED.

CAUTION: MAKE SURE THE 3/4" LONG SCREWS ARE USED WITH THE PLASTIC SPACERS TO SECURE CCM VERTICAL BEAM ONTO THE FRAME. THE 3/8" LONG SCREWS ARE USED TO SECURE CCM FLAT MOUNTING PLATES TO THE CCM VERTICAL BEAM. REVERSING THE USAGE OF THE 3/8" AND 3/4" SCREWS WILL RESULT IN INPROPER INSTALLATION.